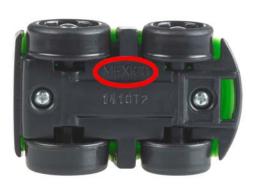

- 1) If your Little People® Wheelies<sup>™</sup> are **not** purple and green, then you are not affected and you can continue to enjoy your Little People® Wheelie<sup>™</sup> vehicles.
- 2) If you own the purple and green Little People® Wheelies™ vehicles, please turn them over and look at the underside of the vehicles.

- 1) If your Wheelies<sup>™</sup> vehicles have the word "China" printed on the bottom, then you are **not affected** and can continue to enjoy your Little People® Wheelie<sup>™</sup> vehicles.
- 2) If your Wheelies<sup>™</sup> vehicles have a yellow dot and the word "Mexico" printed on the bottom, you are not affected by this recall
- 2) If your Wheelies<sup>™</sup> vehicles have the word "Mexico" printed on the bottom but do not have a yellow sticker, you are affected by this recall.