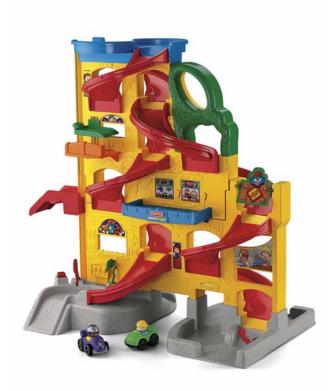

Little People® Wheelies™ Stand 'n Play™ Rampway Recall

Mattel is recalling the Little People® Wheelies™ Stand 'n Play™ Rampway. This recall involves only the purple and green Wheelies™ vehicles marked "Mexico" that do not have a yellow dot on the bottom and are included with the Little People Stand 'n Play Rampway. The playset includes new Little People® Wheelies™ vehicles with familiar Little People® characters built right in that a child can push down winding ramps. These products are intended for children 1 ½ to 5 years of age. The Product number (T4261, T5095, V6378) is printed on the toy's packaging and the bottom of the grey base of the Rampway.

The remaining pieces of the Little People® Wheelies™ Stand 'n Play™ Rampway are not affected.

- 1) If you do **not** own a product that matches the image above, you are not affected by this recall and can continue to enjoy your playset.
- 2) If you do own a Little People® Wheelies™ Stand 'n Play™ Rampway matching the image above, please examine the Wheelies™ vehicles that came with it. The Product number (T4261, T5095, V6378) is printed on the toy's packaging and the bottom of the grey base of the Rampway.