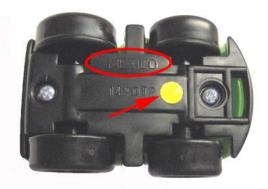

- 1) If your Wheelies<sup>™</sup> vehicles have the word "China" printed on the bottom, then you are **not affected** and can continue to enjoy your Little People® Wheelie<sup>™</sup> vehicles.
- 2) If your Wheelies<sup>™</sup> vehicles have a yellow dot and the word "Mexico" printed on the bottom, you are not affected by this recall
- 2) If your Wheelies<sup>™</sup> vehicles have the word "Mexico" printed on the bottom but do not have a yellow sticker, you are affected by this recall.