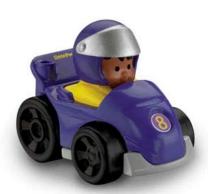

The wheels on the purple and green Wheelies<sup>™</sup> vehicles can come off, resulting in small parts which pose a choking hazard to young children.

Only the purple and green Wheelies™ vehicles included with the Little People® Wheelies™ Stand 'n Play™ Rampway that have "Mexico" printed on the bottom and no yellow dot on the bottom are included in this recall. No other Wheelies™ vehicles are affected.

- 1) If your Little People® Wheelies<sup>™</sup> are **not** purple and green, then you are not affected and you can continue to enjoy your Little People® Wheelie<sup>™</sup> vehicles.
- 2) If you own the purple and green Little People® Wheelies™ vehicles, please turn them over and look at the underside of the vehicles.