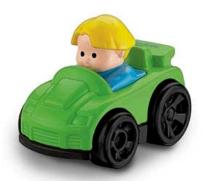

The wheels on the purple and green Wheelies<sup>™</sup> vehicles can come off, resulting in small parts which pose a choking hazard to young children.

Only the purple and green Wheelies™ vehicles included with the Little People® Wheelies™ Stand 'n Play™ Rampway that have "Mexico" printed on the bottom and no yellow dot on the bottom are included in this recall. No other Wheelies™ vehicles are affected.

- 1) If your Little People® Wheelies<sup>™</sup> are **not** purple and green, then you are not affected and you can continue to enjoy your Little People® Wheelie<sup>™</sup> vehicles.
- 2) If you own the purple and green Little People® Wheelies™ vehicles, please turn them over and look at the underside of the vehicles.